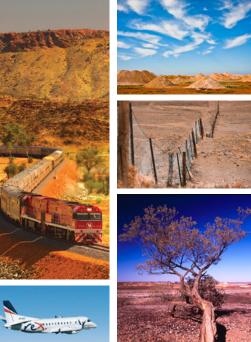

## Highlights and Inclusions

- Depart Adelaide with REX Airlines 9:20am Monday-Friday; 12:15pm Sunday (No Saturday Service)
- Arrive Coober Pedy 11:20am (2:15pm Sunday).
- Hotel staff will meet you at the airport for transfer to the Desert Cave The world's only underground hotel.
- Afternoon at leisure. Explore township on foot or relax in the hotel bar. Dinner and stay overnight at the Desert Cave.
- Following morning depart 8:00-11:30am to explore the Opal Quest Mine with the Down 'n Dirty Tour. Return for lunch.
- Join the Desert Cave Experience Tour of the town and surrounds at 2:00pm, returning the hotel at 6:00pm for overnight stay at the Desert Cave.
- Wake the following morning to breakfast. Shop for opal and souvenirs
- Depart to airport for flight to Adelaide with REX. (10:30am Mon-Fri; 1:30pm Sun).
- Arrive Adelaide Airport.